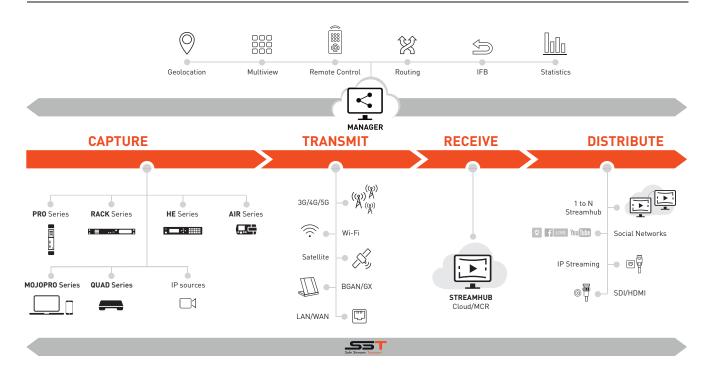

m<br>Redundant power supply<br>Dual GigE network interfaces<br>Internal storage: 2x 1TB HDD SATA (RAID 1 configuration) |
|-----------------|--------------------------------------------------------------------------------------------------------------------------------------------|
| GIGE INTERFACES | Dual port NIC adapter<br>Up to 1 Gbps in<br>Up to 1 Gbps out                                                                               |

| 0S               | Linux 64-bit Server             |
|------------------|---------------------------------|
| USER INTERFACE   | Web-based GUI                   |
| CONTROL PROTOCOL | http/IP                         |
| CPU              | Intel® Xeon® Scalable Processor |
|                  |                                 |





## SYSTEM OVERVIEW





See all of our products and solutions at WWW.aviwest.com