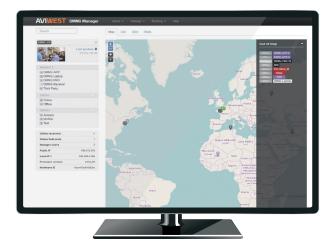

#### GEOLOCATION

Identify the exact location on a world map of every field unit for better management and easy troubleshooting.

Monitor the live video feeds coming in from the field units through a grid of video thumbnails.