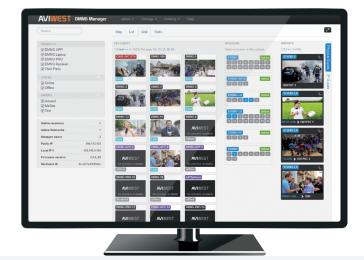

The MANAGER transforms remote live video production and news gathering by enabling an operator to manage and control a large amount of devices through the intuitive web-based user interface of a single tool.

#### GEOLOCATION

Identify the exact location on a world map of every field unit for better management and easy troubleshooting.

Monitor the live video feeds coming in from the field units through a grid of video thumbnails.

#### STATISTICS

Track the SIM cards data consumption statistics and generate reports.

IFB

Enable video producers to communicate in conference mode with several remote transmitter operators with a powerful SIP-based intercom application.

#### STORY CENTRIC & METADATA

Enhanced your media indexation with the MANAGER. The application is able to ingest mission centric workflows increasing broadcaster's productivity.